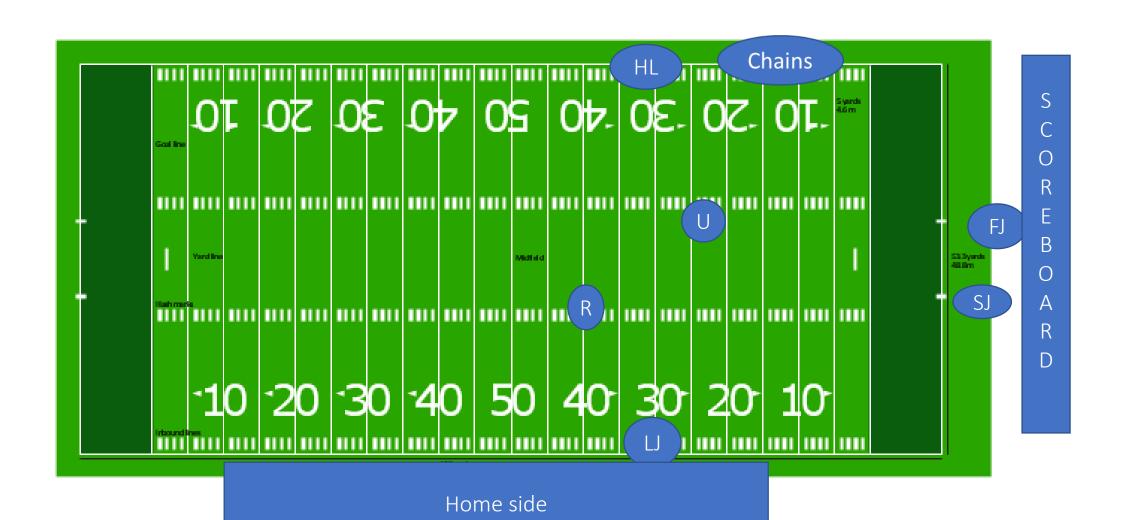

# Visitor elects to receive opposite scoreboard Officials run in to receive information them move to kickoff positions