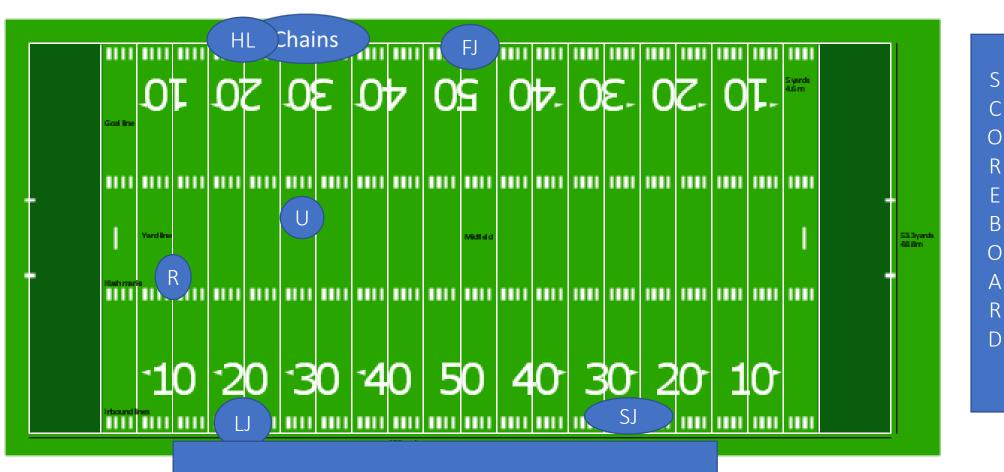

ised 29 Aug 2018



## Movement of R and U prior to coin toss, SJ and FJ have a team ball in hand



# Movement of SJ and FJ with team Captains, SJ and FJ step back to hash mark after presenting captains to R



After toss, all come together at receivers 45 to gather information then move to KO positions. FJ keeps the ball to be kicked and SJ or LJ take the extra ball back to he respective side



В

# Visitor elects to receive opposite scoreboard Officials run in to receive information them move to kickoff positions



## FJ, after giving ball to kicker moves quickly to Home side line



## probable short kick formation



## Kick coverage movement



Home side

## Kick coverage movement



## Standard play location, ball on 20 yd line



Home side

## Punt formation, ball on 20 yd line



Home side

Movement after punt, SJ always behind deepest receiver, FJ in front and HL moving down the field to assist, after ensuring a good snap.



#### Field Goal, ball on the 30 yd line, R and U may change sides so R is looking into the kicker and holders hands



## Extra Point, R and U may change sides so R is looking into the kicker and holders hands



## Fake Extra Point, HL and LJ get to goal line, SJ and FJ get to corners along the back line



# S C O R E B O

D

## 5 Man Mechanics position prior to coin toss



## 5 Man Mechanics position prior to coin toss



## 5 Man Mechanics

LJ and BJ escort captains, moving back to hash after presenting captains to R



В

### 5 Man Mechanics After toss, all come together at receivers 45 to gather information then move to KO positions