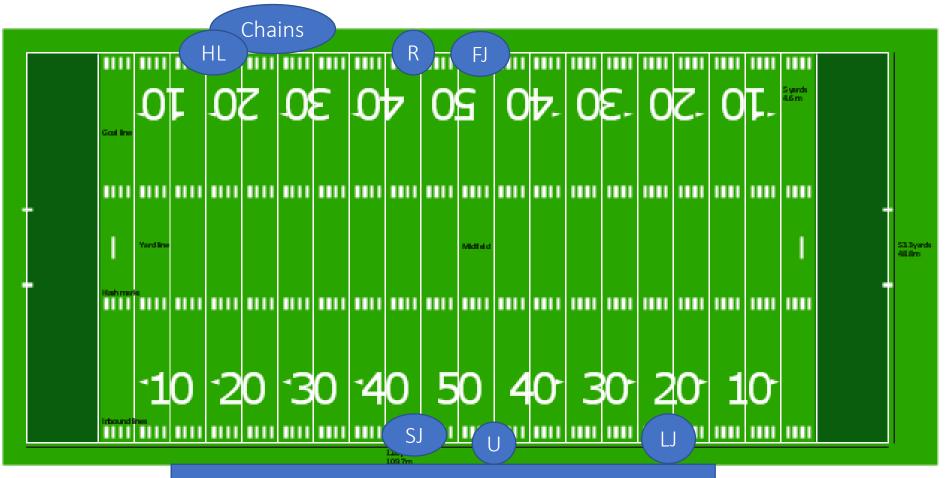

## Position prior to coin toss Revised 29 Aug 2018



## Movement of R and U prior to coin toss, SJ and FJ have a team ball in hand



# Movement of SJ and FJ with team Captains, SJ and FJ step back to hash mark after presenting captains to R



After toss, all come together at receivers 45 to gather information then move to KO positions. FJ keeps the ball to be kicked and SJ or LJ take the extra ball back to he respective side



В

# Visitor elects to receive opposite scoreboard Officials run in to receive information them move to kickoff positions



## FJ, after giving ball to kicker moves quickly to Home side line



## probable short kick formation



## Kick coverage movement



Home side

## Kick coverage movement



## Standard play location, ball on 20 yd line



Home side

## Punt formation, ball on 20 yd line



Home side

Movem