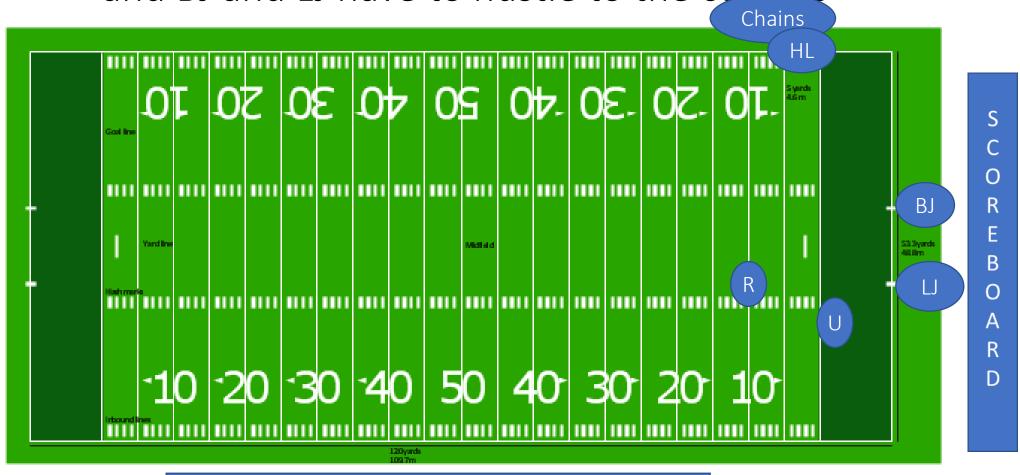

### 5 Man Mechanics Starting position for Field Goals, ball on the 30 yd line

Starting position for FG, on Fake, LJ and BJ have to hustle to he

В

#### 5 Man Mechanics

Starting position for XP, HL has to get to the goal line on a fake, and BJ and LJ have to hustle to the corners