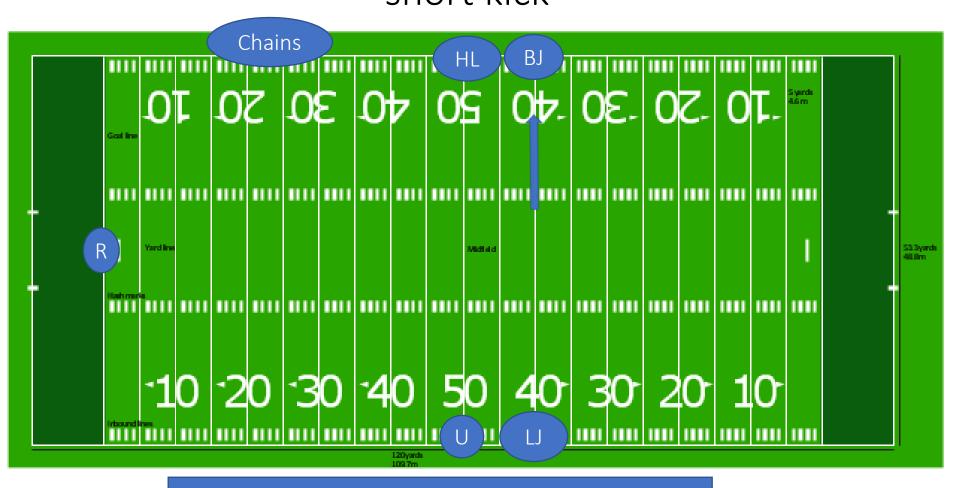

int, R and U may change sides so R is looking into the kicker and holders hands



## Fake Extra Point, HL and LJ get to goal line, SJ and FJ get to corners along the back line



# S C O R E B O

D

## 5 Man Mechanics position prior to coin toss



## 5 Man Mechanics position prior to coin toss



## 5 Man Mechanics

LJ and BJ escort captains, moving back to hash after presenting captains to R



В

### 5 Man Mechanics After toss, all come together at receivers 45 to gather information then move to KO positions



#### 5 Man Mechanics

After toss, all come together at receivers 45 to gather information then move to KO positions



5 Man Mechanics BJ give the ball to K then move out to visitor SL



5 Man Mechanics
BJ give the ball to K then move out to visitor SL for possible short kick



5 Man Mechanics Starting position for regular plays, ball on the 20 yd line, BJ favoring the Strong side of the field



COREBOARD

#### 5 Man Mechanics

Starting position for punt plays, ball on the 20 yd line, BJ to the HL side of the field as the LJ will release and assist in coverage



S C O R E B O A R D

### 5 Man Mechanics Starting position for Field Goals, ball on the 30 yd line



Starting position for FG, on Fake, LJ and BJ have to hustle to he



В

#### 5 Man Mechanics

Starting position for XP, HL has to get to the goal line on a fake, and BJ and LJ have to hustle to the corners