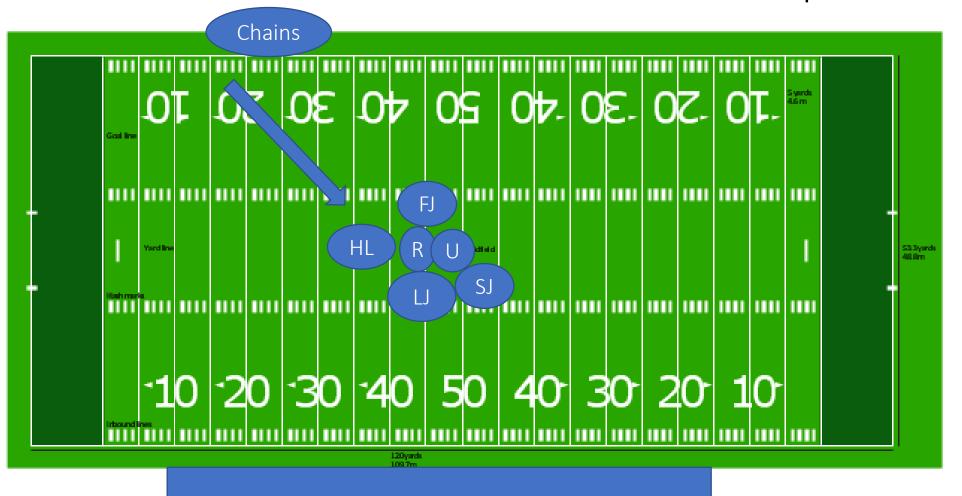

# Visitor elects to receive opposite scoreboard Officials run in to receive information them move to kickoff positions