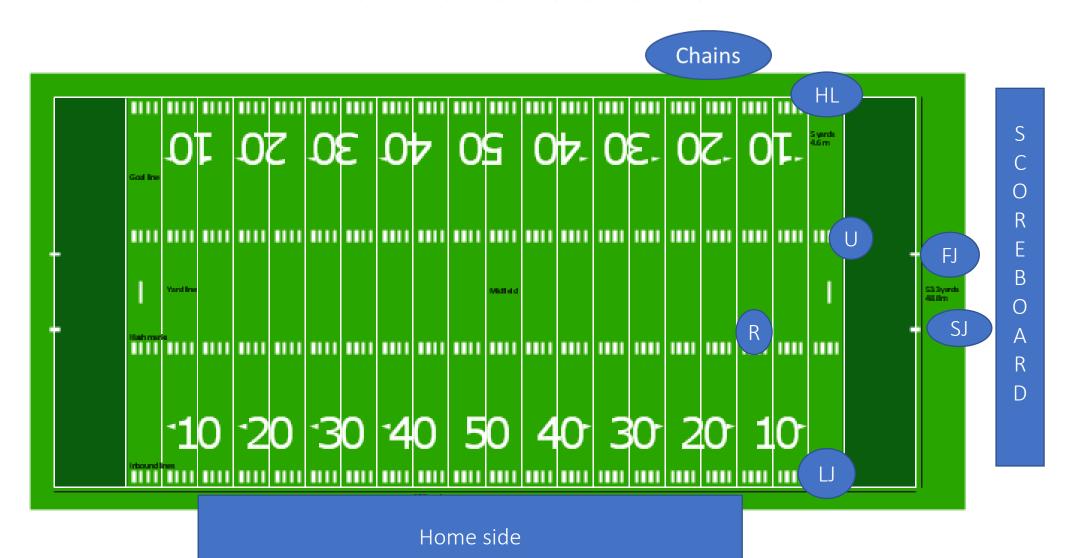

ra ball back to he respective side



В

# Visitor elects to receive opposite scoreboard Officials run in to receive information them move to kickoff positions



## FJ, after giving ball to kicker moves quickly to Home side line



## probable short kick formation



## Kick coverage movement



Home side

## Kick coverage movement



## Standard play location, ball on 20 yd line



Home side

## Punt formation, ball on 20 yd line



Home side

Movement after punt, SJ always behind deepest receiver, FJ in front and HL moving down the field to assist, after ensuring a good snap.



#### Field Goal, ball on the 30 yd line, R and U may change sides so R is looking into the kicker and holders hands



## Extra Point, R and U may change sides so R is looking into the kicker and holders hands



## Fake Extra Point, HL and LJ get to goal line, SJ and FJ get to corners along the back line



# S C O R E B O

D

## 5 Man Mechanics position prior to coin toss



## 5 Man Mechanics position prior to coin toss



## 5 Man Mechanics

LJ and BJ escort captains, moving back to hash after presenting captains to R



В

### 5 Man Mechanics After toss, all come together at receivers 45 to gather information then move to KO positions



#### 5 Man Mechanics

After toss, all come together at receivers 45 to gather information then move to KO positions



5 Man Mechanics BJ give the ball to K then move out to visitor SL



5 Man Mechanics
BJ give the ball to K then move out to visitor SL for possible short kick



5 Man Mechanics Starting position for regular plays, ball on the 20 yd line, BJ