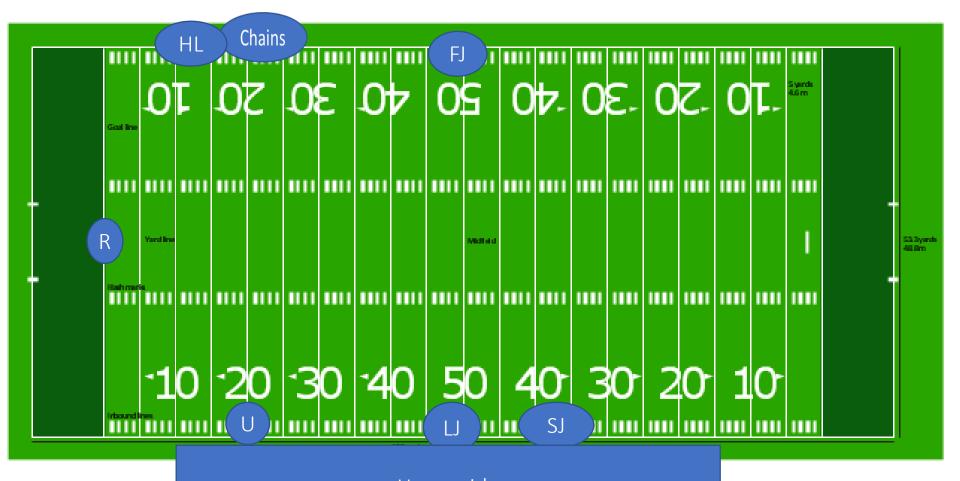

# Visitor elects to receive opposite scoreboard Officials run in to receive information them move to kickoff positions