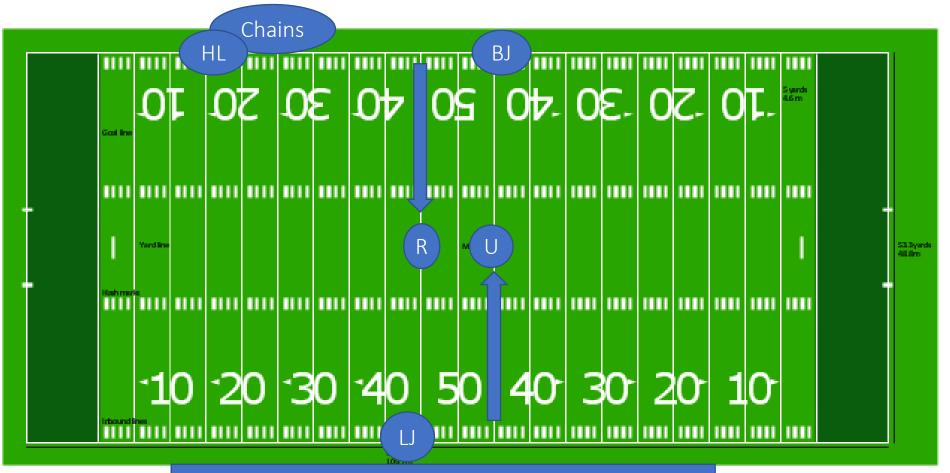

### 5 Man Mechanics After toss, all come together at receivers 45 to gather information then move to KO positions

#### 5 Man Mechanics

After toss, all come together at receivers 45 to gather information then move to KO positions

5 Man Mechanics BJ give the ball to K then move out to visitor SL

5 Man Mechanics
BJ give the ball to K then move out to visitor SL for possible short kick