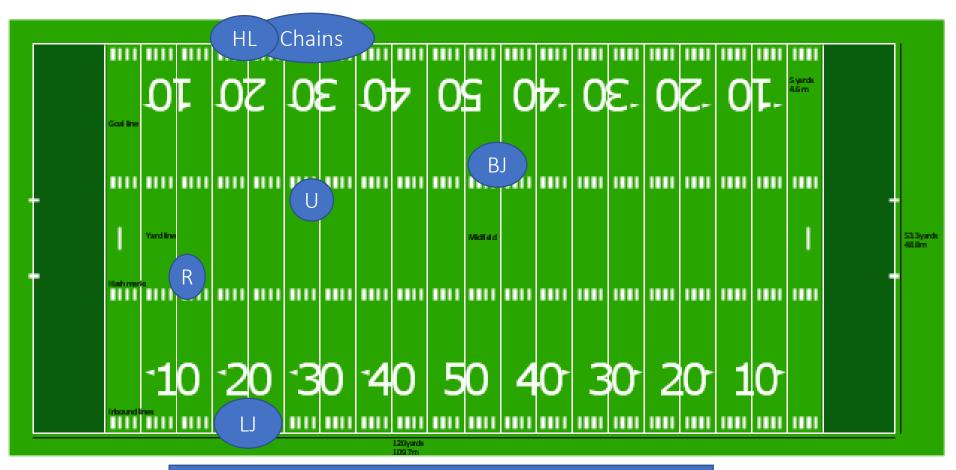

### 5 Man Mechanics After toss, all come together at receivers 45 to gather information then move to KO positions

#### 5 Man Mechanics

After toss, all come together at receivers 45 to gather information then move to KO positions

5 Man Mechanics BJ give the ball to K then move out to visitor SL

5 Man Mechanics
BJ give the ball to K then move out to visitor SL for possible short kick