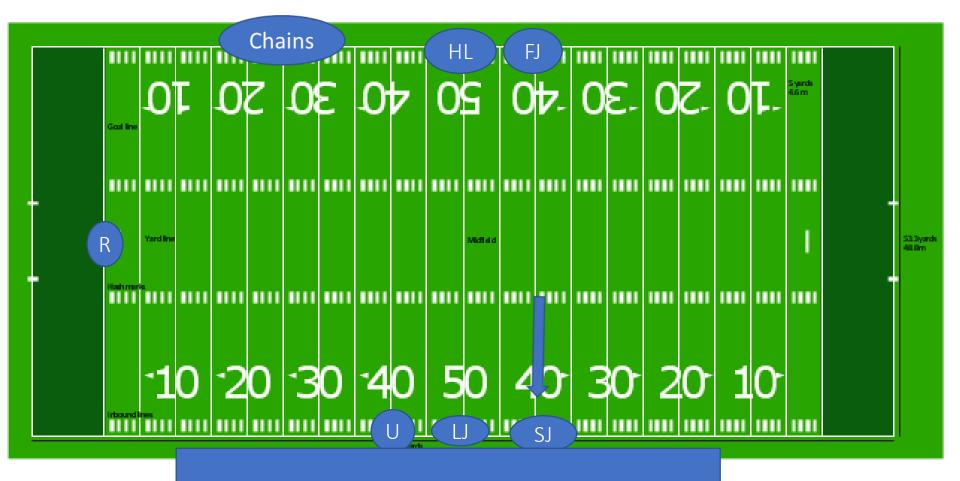

# Movement of SJ and FJ with team Captains, SJ and FJ step back to hash mark after presenting captains to R

After toss, all come together at receivers 45 to gather information then move to KO positions. FJ keeps the ball to be kicked and SJ or LJ take the extra ball back to he respective side