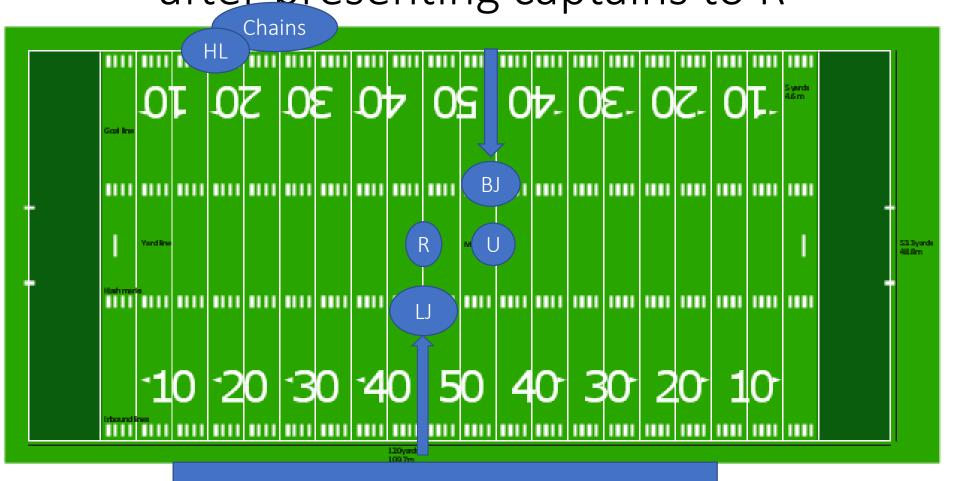

# Movement of SJ and FJ with team Captains, SJ and FJ step back to hash mark after presenting captains to R

After toss, all come together at receivers 45 to gather information then move to KO positions. FJ keeps the ball to be kicked and SJ or LJ take the extra ball back to he respective side