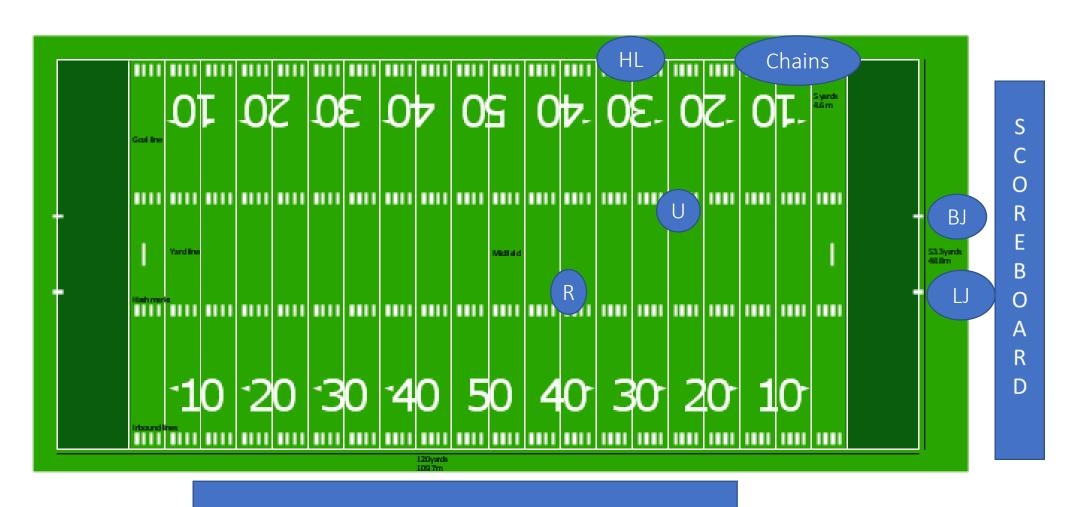

5 Man Mechanics Starting position for regular plays, ball on the 20 yd line, BJ favoring the Strong side of the field

COREBOARD