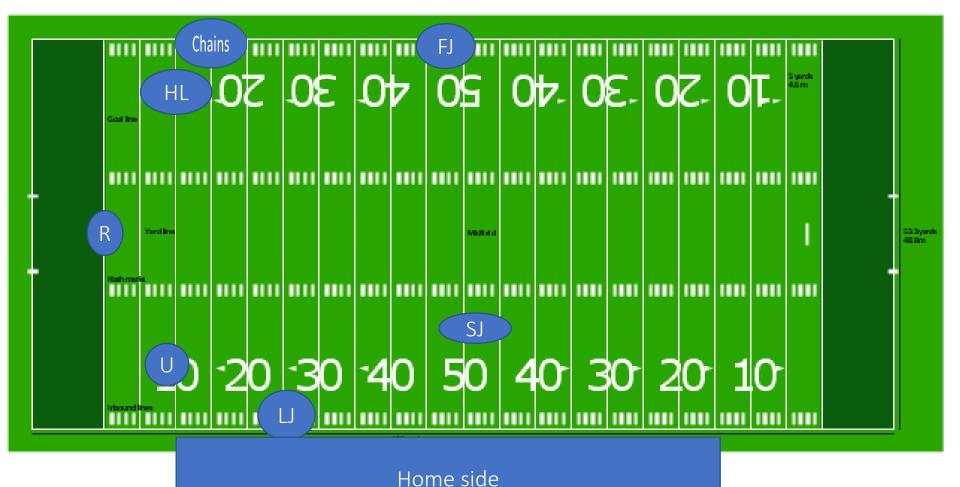

## Position prior to coin toss Revised 29 Aug 2018



## Movement of R and U prior to coin toss, SJ and FJ have a team ball in hand



# Movement of SJ and FJ with team Captains, SJ and FJ step back to hash mark after presenting captains to R



After toss, all come together at receivers 45 to gather information then move to KO positions. FJ keeps the ball to be kicked and SJ or LJ take the extra ball back to he respective side



В

# Visitor elects to receive opposite scoreboard Officials run in to receive information them move to kickoff positions



## FJ, after giving ball to kicker moves quickly to Home side line



## probable short kick formation



## Kick coverage movement



Home side

## Kick coverage movement



## Standard play location, ball on 20 yd line



Home side

## Punt formation, ball on 20 yd line



Home side

Movement after punt, SJ always behind deepest receiver, FJ in front and HL moving down the field to assist, after ensuring a good snap.



#### Field Goal, ball on the 30 yd line, R and U may change sides so R is looking into the kicker and holders hands



## Extra Point, R and U may change sides so R is looking into the kicker and holders hands



## Fake Extra Point, HL and LJ get to goal line, SJ and FJ get to corners along the back line



# S C O R E B O

D

## 5 Man Mechanics position prior to coin toss



## 5 Man Mechanics position prior to coin toss



## 5 Man Mechanics

LJ and BJ escort captains, moving back to hash after presenting captains to R



В

### 5 Man Mec