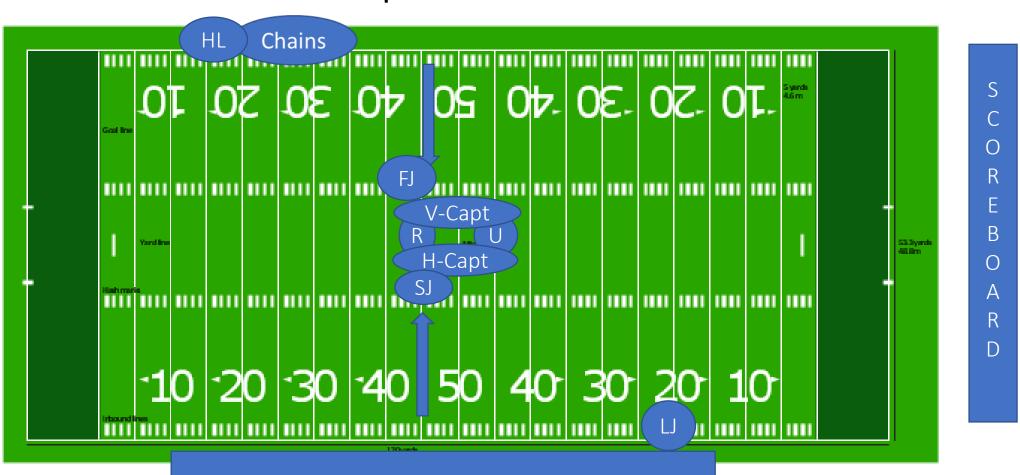

# Movement of SJ and FJ with team Captains, SJ and FJ step back to hash mark after presenting captains to R

After toss, all come together at receivers 45 to gather information then move to KO positions. FJ keeps the ball to be kicked and SJ or LJ take the extra ball back to he respective side