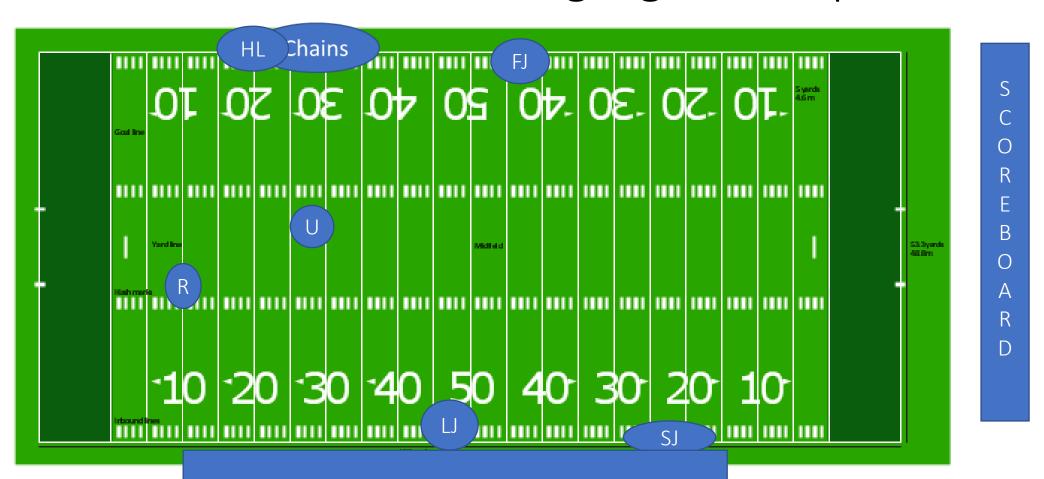

# Movement of SJ and FJ with team Captains, SJ and FJ step back to hash mark after presenting captains to R

After toss, all come together at receivers 45 to gather information then move to KO positions. FJ keeps the ball to be kicked and SJ or LJ take the extra ball back to he respective side