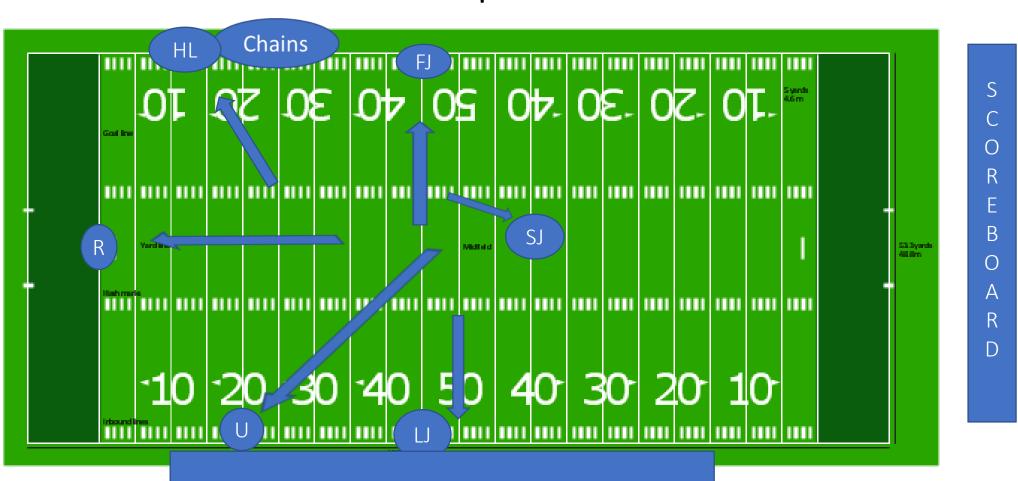

## Position prior to coin toss Revised 29 Aug 2018

## Movement of R and U prior to coin toss, SJ and FJ have a team ball in hand