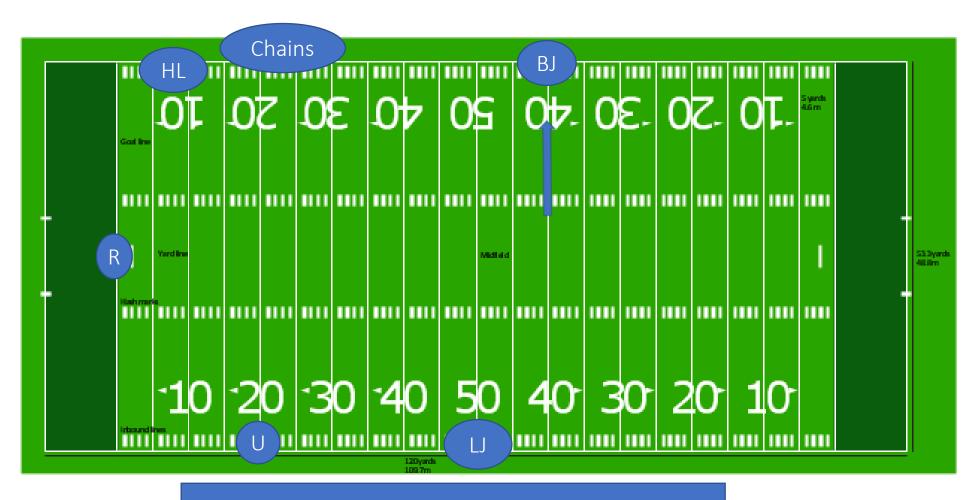

#### 5 Man Mechanics

After toss, all come together at receivers 45 to gather information then move to KO positions

5 Man Mechanics BJ give the ball to K then move out to visitor SL

5 Man Mechanics
BJ give the ball to K then move out to visitor SL for possible short kick