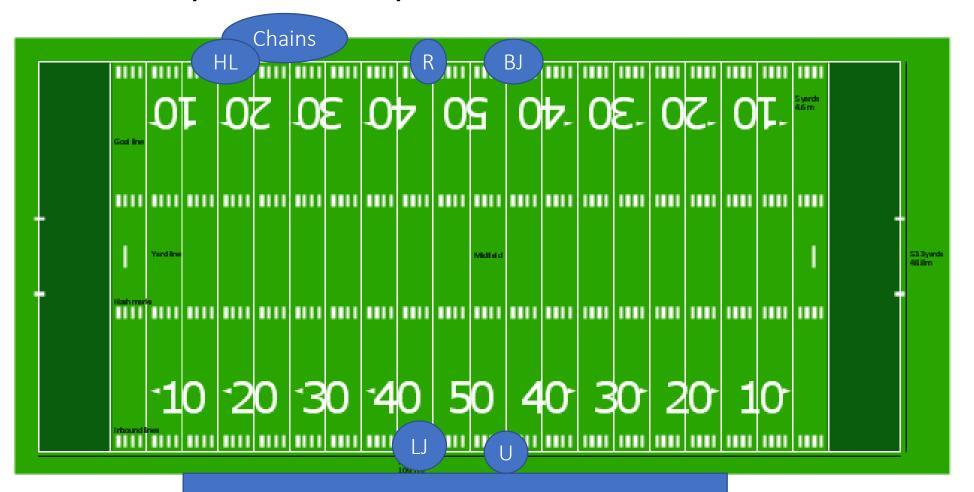

J, after giving ball to kicker moves quickly to Home side line



## probable short kick formation



## Kick coverage movement



Home side

## Kick coverage movement



## Standard play location, ball on 20 yd line



Home side

## Punt formation, ball on 20 yd line



Home side

Movement after punt, SJ always behind deepest receiver, FJ in front and HL moving down the field to assist, after ensuring a good snap.



#### Field Goal, ball on the 30 yd line, R and U may change sides so R is looking into the kicker and holders hands



## Extra Point, R and U may change sides so R is looking into the kicker and holders hands



## Fake Extra Point, HL and LJ get to goal line, SJ and FJ get to corners along the back line



# S C O R E B O

D

## 5 Man Mechanics position prior to coin toss



## 5 Man Mechanics position prior to coin toss



## 5 Man Mechanics

LJ and BJ escort captains, moving back to hash after presenting captains to R



В

### 5 Man Mechanics After toss, all come together at receivers 45 to gather information then move to KO positions



#### 5 Man Mechanics

After toss, all come together at receivers 45 to gather information then move to KO positions



5 Man Mechanics BJ give the ball to K then move out to visitor SL



5 Man Mechanics
BJ give the ball to K then move out to visitor SL for possible short kick



5 Man Mechanics Starting position for regular plays, ball on the 20 yd line, BJ favoring the Strong side of the field



COREBOARD

#### 5 Man Mechanics

Starting position for punt plays, ball on the 20 yd line, BJ to the HL side of the field as