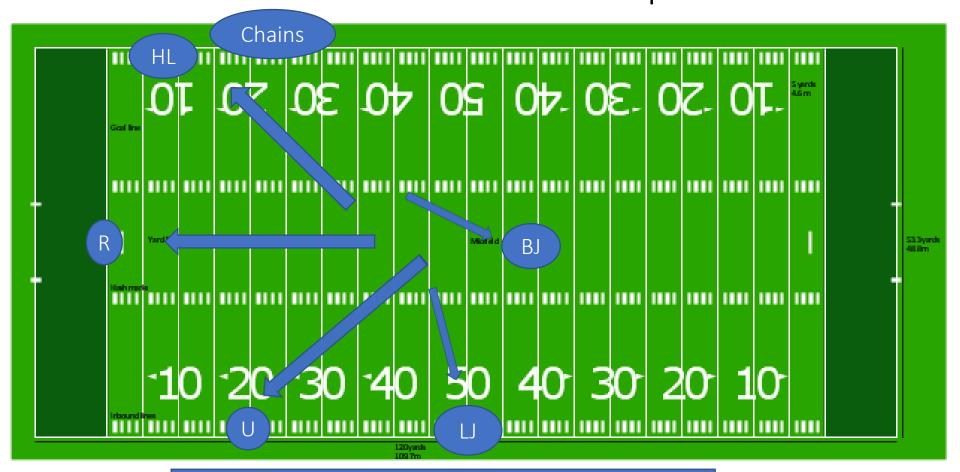

### 5 Man Mechanics After toss, all come together at receivers 45 to gather information then move to KO positions

#### 5 Man Mechanics

After toss, all come together at receivers 45 to gather information then move to KO positions

5 Man Mechanics BJ give the ball to K then move out to visitor SL

5 Man Mechanics
BJ give the ball to K then move out to visitor SL for possible short kick