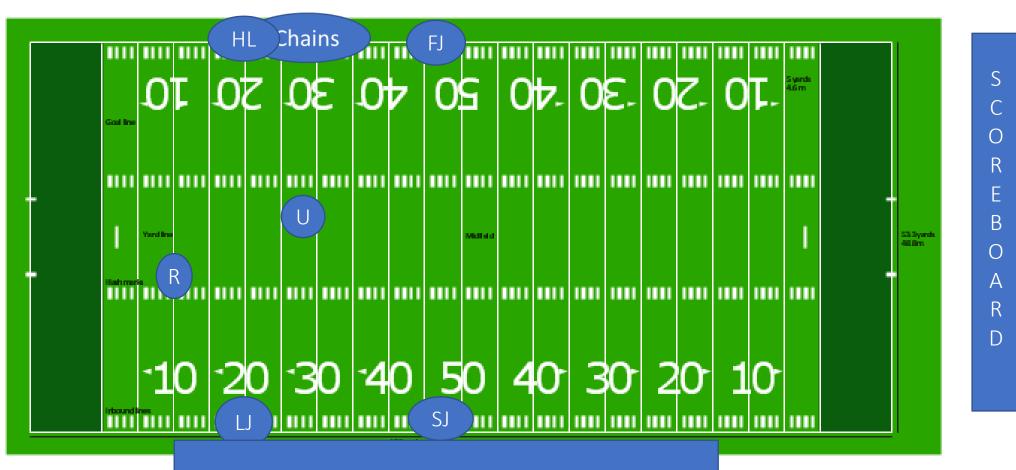

## Position prior to coin toss Revised 29 Aug 2018



## Movement of R and U prior to coin toss, SJ and FJ have a team ball in hand



# Movement of SJ and FJ with team Captains, SJ and FJ step back to hash mark after presenting captains to R



After toss, all come together at receivers 45 to gather information then move to KO positions. FJ keeps the ball to be kicked and SJ or LJ take the extra ball back to he respective side



В

# Visitor elects to receive opposite scoreboard Officials run in to receive information them move to kickoff positions



## FJ, after giving ball to kicker moves quickly to Home side line



## probable short kick formation



## Kick coverage movement



Home side

## Kick coverage movement



## Standard play location, ball on 20 yd line



Home side

## Punt formation, ball on 20 yd line



Home side

Movement after punt, SJ always behind deepest receiver, FJ in front and HL moving down the field to assist, after ensuring a good snap.



#### Field Goal, ball on the 30 yd line, R and U may change sides so R is looking into the kicker and holders hands



## Extra Point, R and U may change sides so R is looking into the kicker and holders hands



## Fake Extra Point, HL and LJ get to goal line, SJ and FJ get to corners along the back line



# S C O R E B O

D

## 5 Man Mechanics position prior to coin toss



## 5 Man Mechanics position prior to coin toss



## 5 Man Mechanics

LJ and BJ escort captains, moving back to hash after presenting captains to R



В

### 5 Man Mechanics After toss, all come together at receivers