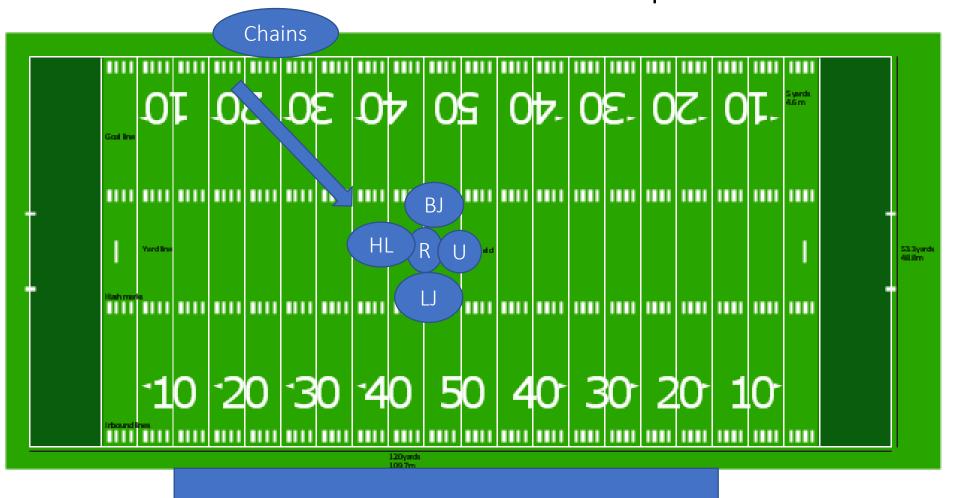

## 5 Man Mechanics

LJ and BJ escort captains, moving back to hash after presenting captains to R

В