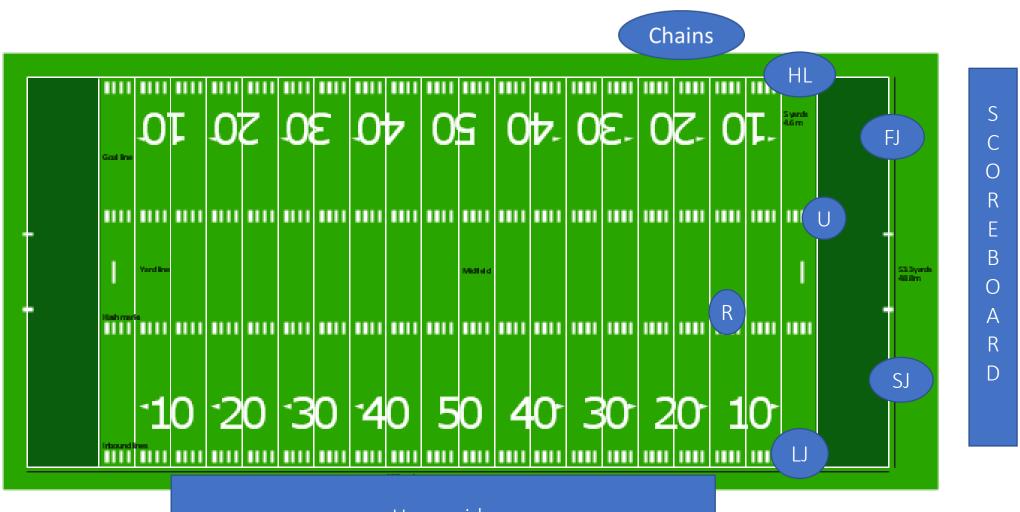

# Visitor elects to receive opposite scoreboard Officials run in to receive information them move to kickoff positions