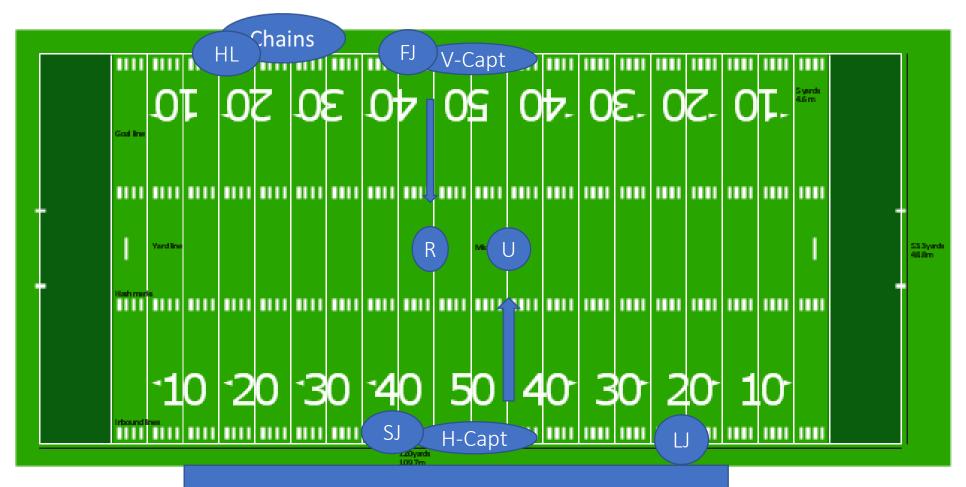

## Movement of R and U prior to coin toss, SJ and FJ have a team ball in hand

# Movement of SJ and FJ with team Captains, SJ and FJ step back to hash mark after presenting captains to R

After toss, all come together at receivers 45 to gather information then move to KO positions. FJ keeps the ball to be kicked and SJ or LJ take the extra ball back to he respective side