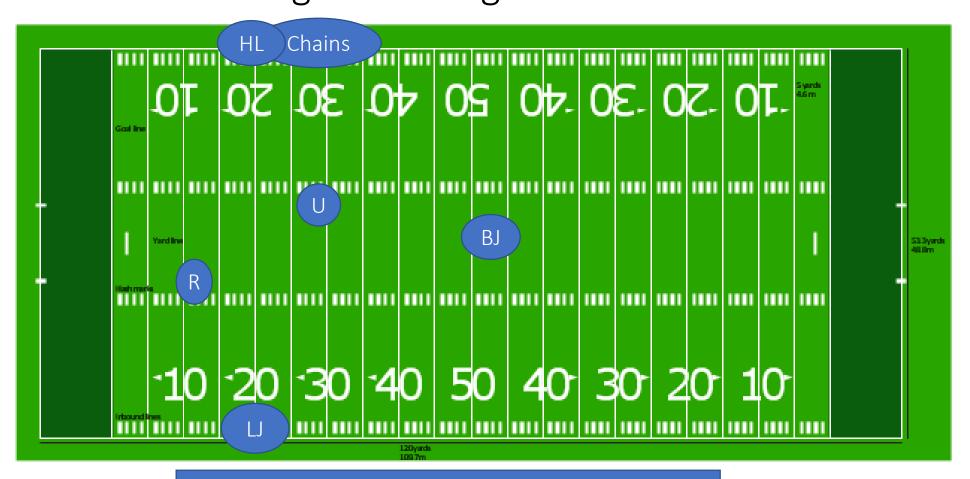

goal line, SJ and FJ get to corners along the back line



# S C O R E B O

D

## 5 Man Mechanics position prior to coin toss



## 5 Man Mechanics position prior to coin toss



## 5 Man Mechanics

LJ and BJ escort captains, moving back to hash after presenting captains to R



В

### 5 Man Mechanics After toss, all come together at receivers 45 to gather information then move to KO positions



#### 5 Man Mechanics

After toss, all come together at receivers 45 to gather information then move to KO positions



5 Man Mechanics BJ give the ball to K then move out to visitor SL



5 Man Mechanics
BJ give the ball to K then move out to visitor SL for possible short kick



5 Man Mechanics Starting position for regular plays, ball on the 20 yd line, BJ favoring the Strong side of the field



COREBOARD

#### 5 Man Mechanics

Starting position for punt plays, ball on the 20 yd line, BJ to the HL side of the field as the LJ will release and assist in coverage



S C O R E B O A R D

### 5 Man Mechanics Starting position for Field Goals, ball on the 30 yd line



Starting position for FG, on Fake, LJ and BJ have to hustle to he



В

#### 5 Man Mechanics

Starting position for XP, HL has to get to the goal line on a fake, and BJ and LJ have to hustle to the corners