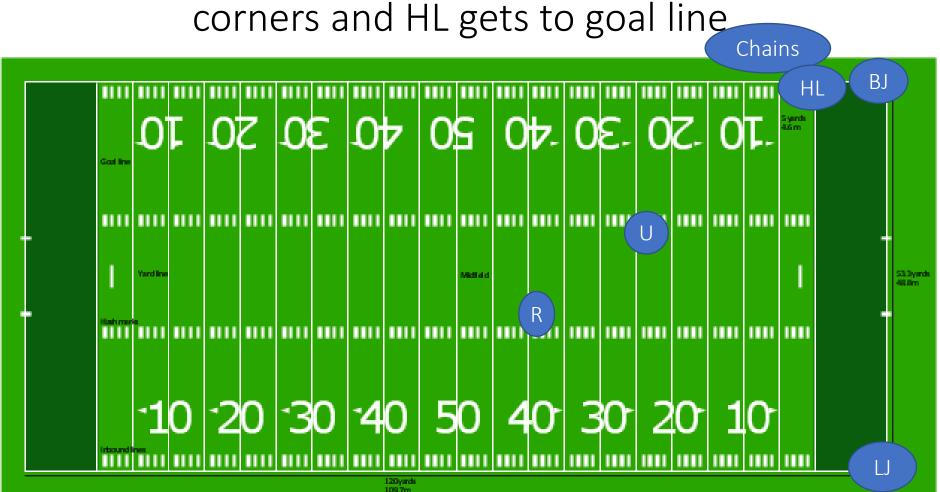

## Fake Extra Point, HL and LJ get to goal line, SJ and FJ get to corners along the back line